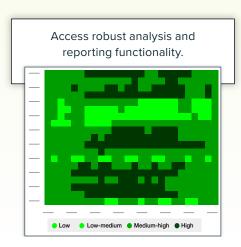

#### **Expanded measurement and verification**

Access expanded M&V options using time-series data, multi-variate regression, non-energy correlations, expanded project tracking, and compliance with ISO 50001.