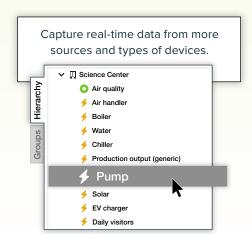

#### Connect to more data sources

Connect to many supported devices and systems (APIs, Gateways, Meters, Files, Sensors, Solar and PV, and Data Systems).