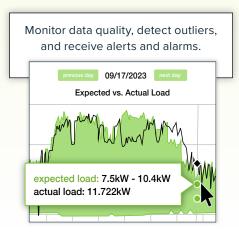

# Real-time data quality

View live measurements of the consumption values of monitored areas/equipment in your facilities.

# Real-time alerts and alarms

Machine learning tool detects outliers in real-time and automates alerts via email, SMS, and in app.